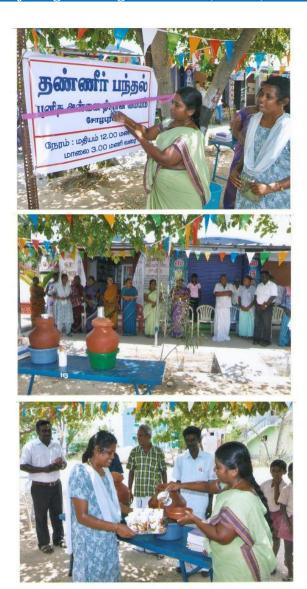

# Headmistress of Government School (Solapuram) inaugurating Panakaram drink on 30.03.2015 for the public (Virudhunagar District)