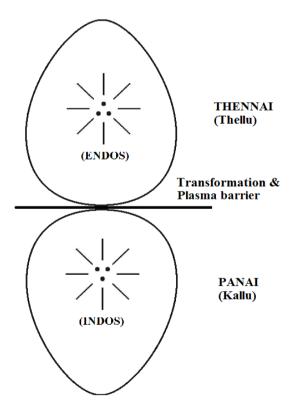

This research further focus that the origin of <code>Dark Palm Tree</code> shall be considered descended from <code>WHITE PALM TREE</code> (also called as wild coconut Palm). In proto Indo Europe root word Dark Palm Tree shall be called as "<code>PANAI</code>" and White Palm tree shall be called as "<code>THENNAI</code>". The White Palm tree shall be considered as "<code>NATURAL PALM</code>" derived from <code>MARS PLANET</code> (or) "<code>EZHEM</code>" during Dark Age. The Natural water derived from <code>THENNAI</code> shall be called as "<code>EZHEM NEER</code>" (or) <code>THENKA NEER</code>. The Natural white palm water shall be called by author as "<code>WHITE WINE</code>" (Ezhem Neer). <code>EZHEM NEER</code> shall also mean "<code>ORGANIC</code>" (or) "<code>NON-ACIDIC</code>". The Thenka-Neer, Panai-Neer shall be considered having genetically varied chemical property, characteristics used as medicinal dring in different occasion for maintaining the Human blood System under <code>Balanced PH Value</code>. It is further focused that the source of <code>Tenka Neer</code> shall be considered as derived from <code>SUPER FLUID</code> (or) <code>UNIVERSAL SOLVENT</code> called in Indo Europe root word as <code>PANI</code> or <code>PANI NEER</code> (Natural dew).

- M. Arulmani. Tamil Based Indian.

During the expanding Universe the seed of white palm Tree considered descended to Earth planet and become DARK PALM TREE consider exist under low Exothermic environment. The Natural Dark Palm tree further considered exist under influence of "HYDROGEN RADIATION" (3,00,000 Years ago) during dark age of Universe. Further he Natural liquid derived from Dark Palm tree shall be considered as INORGANIC (Alcoholic) composed of primitive atomic elements Hydrogen, Carbon, Nitrogen, Ozone. The philosophy of Natural organic, Natural inorganic Fluid shall be described as below: