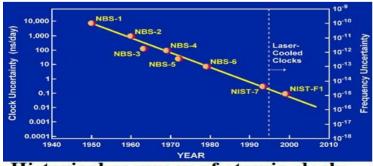

Now scientists focus that the latest version of Atomic clocks (cesium standard) NIST-F1, NIST-F2 for standard as International atomic time (TAI) and coordinated universal time (UTC). The latest accuracy level of atomic clocks shifted from "9192631770" seconds to the second level of 10<sup>-19</sup>

Historical accuracy of atomic clocks from NIST

Can atomic clock work in the range of **zero gravity** environment range? **No... No... No...** It is hypothesized that the Atomic clock is limited to the range of **microwave range** and shall not function at '**Zero gravity**" region (J-Radiation region).