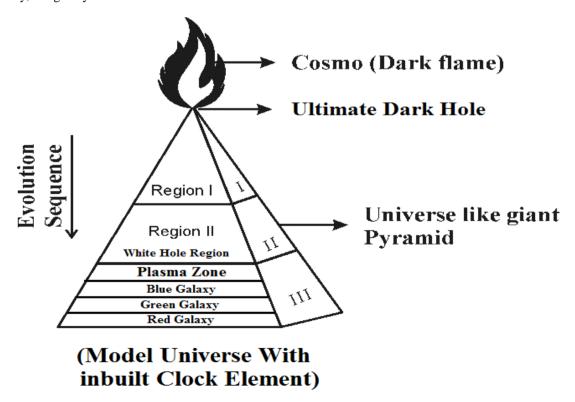

It is further focused that the whole cosmo Universe shall be considered as having definite structure just like "TRIPOD HOUSE" having inbuilt THREE-IN-ONE clock elements SUN, EARTH, MOON on the base of Universe as stipulated below. Various matters of the Universe evolved in different ages shall be considered as distinguished pressure, temperature, density environment and equilibrium condition. The different region of material Universe shall be considered as different galaxies say white galaxy, plasma galaxy, blue galaxy, green galaxy, red galaxy.

- [1] Region-I Perfect Vacuum Region (Anti-particles region)
- [2] Region-II Partial Vacuum Region (Particles & white hole region)
- [3] Region-III Observable Vacuum Region (EMR, Einstein region)