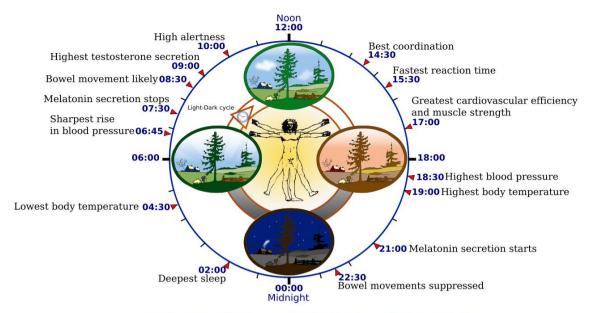

(i)

Diagram illustrating the influence of light and darkness on circadian rhythms and related physiology and behaviour through the suprachiasmatic nucleus in humans.

(ii)

Page 106

Some features of the human circadian (24-hour) biological clock