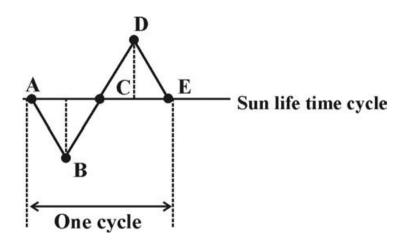

# c) Philosophy of Life cycle of Sun?...

It is hypothesized that the Sun shall be considered as rotating on its axis and having one revolution in the entire cosmic life period. As such it is focused that every micro second the relative position of Sun with respect to Moon and Earth and making micro micro level cosmic evolution on biological, non-biological matters of Universe. The Philosophy of Sun life time cycle is described as below.

Below reference line it shall be considered as "negative gravity" and above reference line it shall be considered as "positive gravity".

- [1] Phase **AB Dark age** (origin of anti neutrino particles)
- [2] Phase BC Nuclear age (origin of neutrino particles and J-

Radiation)

- [3] Phase **CD Plasma age** (transformation)
- [4] Phase **DE Atomic age** (Evolution phase)

www.ajer.org

# d) Philosophy of relative position of SUN, EARTH, MOON?...

It is hypothesized that in the early Universe the THREE-IN-ONE clock element SUN, EARTH, MOON shall be considered as **perfectly aligned.** During space and time the alignment becomes variant consistently in three evolutionary period as described below.