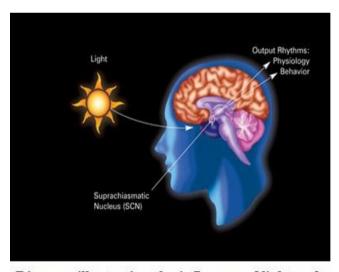

# TAMIL RESONANCE (Ammuuu000...)

- d) Case study on Biological clock?...
- [1] Animals have biological clock?...
- [2] Plants have Biological clock?....
- [3] Microbes have Biological clock?....

Case study shows that "CLOCK" (Circadian Locometer output cycles kaput) is a 'gene' encoding basic helix-loop- helix PAS transcription factors that affects both persistence and period of circadian rhythms. Researchers recently made some major progress in understanding the neural mechanisms of "circadian clock" resetting. Adjustments in circadian rhythms are necessary forms of behavioural adoption to a change in the environment. It is hypothesized that "J-clock" shall be considered as the mother of "Circadian clock".

(i)

Diagram illustrating the influence of light and darkness on circadian rhythms and related physiology and behaviour through the suprachiasmatic nucleus in humans.

(ii)

Page 106

Some features of the human circadian (24-hour) biological clock