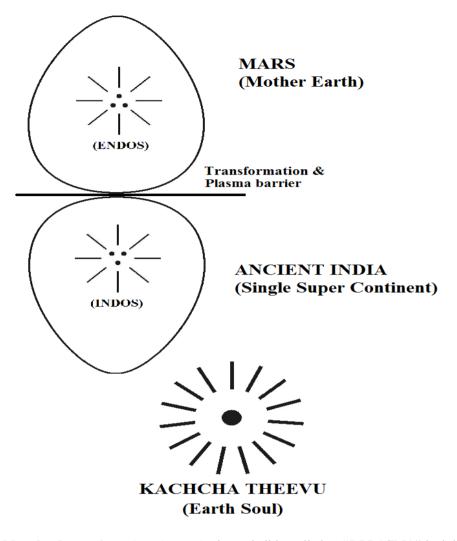

### d) Philosophy of Kachcha Theevu?...

It is hypothesized that in the early universe the **Earth planet** shall be considered surrounded and submerged by "**SEA WATER**" (low salinity level). The Kachcha Theevu shall be considered as "**land mass**" descended form mars planet.

The **Mars land mass** formed on the Earth planet shall be called as "**J-PLASMA**" look like white clay soil matter composed of only **photon**, **Electron**, **Proton** ions and free form Hydrogen and other atoms. The prehistoric time "ETHIA" shall be considered as **SINGLE SUPER CONTINENT** evolved after formation of Kachcha Theevu on the Earth Planet. The super continent mass on earth planet shall be considered as strong binding to crust of techtonic plates of Earth planets just like "TOOTH IS ATTACHED TO GUM". The philosophy of Mars Planet, Kachcha Theevu, Super Continent Ethia shall be hypothetically represented as below.

It is further focused that the ancient Ethia super continent (also called later as **INDO** continent) Considered contains only **three Sea** with low salinity. During the course of expanding Universe water source like Arctic, Antarctic, Atlantic, Pacific (having high salinity level) might be formed due to natural process of "**Osmosis**" and "**Reverse Osmosis**". The formation of huge mountains like **Himalya**, **Alps** on the Earth planet might be formed due to impact of "**salinity potential gradient**" within various regions of water, sea, oceans over earth planet.

(Three Sea)

| i)   | Right dot  | - Bengal Sea                                 |
|------|------------|----------------------------------------------|
| ii)  | Left dot   | - Arabic Sea                                 |
| iii) | Centre dot | - Indo sea (Called as sea rather than ocean) |