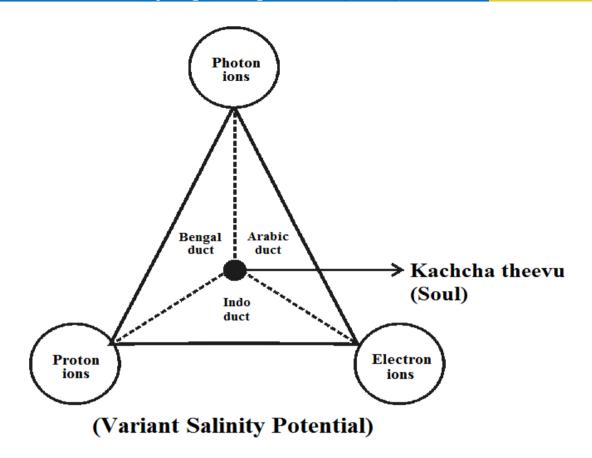

It is further focused that the ancient Ethia super continent (also called later as **INDO** continent) Considered contains only **three Sea** with low salinity. During the course of expanding Universe water source like Arctic, Antarctic, Atlantic, Pacific (having high salinity level) might be formed due to natural process of "**Osmosis**" and "**Reverse Osmosis**". The formation of huge mountains like **Himalya**, **Alps** on the Earth planet might be formed due to impact of "**salinity potential gradient**" within various regions of water, sea, oceans over earth planet.

(Three Sea)

| i)   | Right dot  | - Bengal Sea                                 |
|------|------------|----------------------------------------------|
| ii)  | Left dot   | - Arabic Sea                                 |
| iii) | Centre dot | - Indo sea (Called as sea rather than ocean) |

It is hypothesized that the prehistoric three seas Indo, Bengal, Arabic surrounded to Kachcha theevu shall be considered as the three fundamental "**base oceanic ducts**" of global seas and oceans having three salinity level of water. It is further focused that in the prehistoric time the seas surrounded to Kachcha theevu shall be considered as **highly acidic** and during three geological period the ocean contains different layer level of water with different PH value, say bottom most water contains only acidity, middle level contains pure water, top layer contains alkalic water. The Philosophy of prehistoric Kachcha theevu shall be described as below.

It is focused that Kachcha theevu shall be considered as the point of **strongest downward gravity** for attaining equilibrium of salinity of various seas having different PH level. It is further focused that global scientists claim that the natural resources of earth is expected to be exhausted in another 100 years. However It is hypothesized that the resources of the earth shall be continue to be formed through oceanic duct as long as seas and oceans exists on the earth.