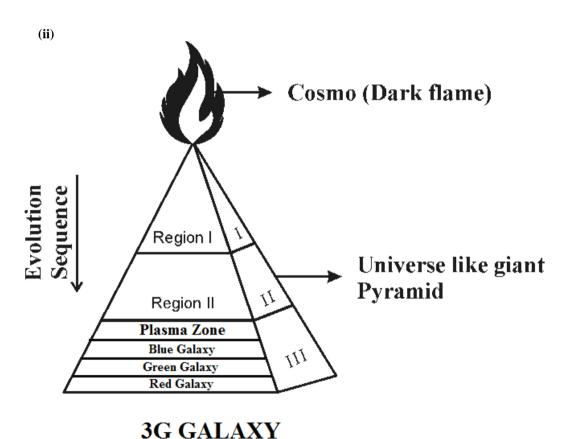

#### i) Philosophy of three energy level?...

It is hypothesized that the matters produced in "three different region of galaxies" shall be considered having different energy level due to impact of varied Exdo, Exothermic reaction level and Enthalphy Entropy level based on characteristics of varied pressure, density, temperature – equilibrium level of matters with different level of Reflectivity, permittivity, permeability under three environment of **UV**, **RF**, **IR**.

i) White Galaxy
ii) Plasma Galaxy
iii) Blue Galaxy
iv) Green Galaxy
v) Red Galaxy
vi) Current Red Galaxy
ii) White Galaxy
Say 90% level (White energy)
Say 70% level (Blue Energy)
Say 50% level (Green Energy)
Say 40% level (Red Energy)
Say 30% level (Brown Energy)

It is focused that the varied energy level from higher level to lower level shall be considered due to slow and consistent changes from endothermic reaction environment to exothermic reaction environment.