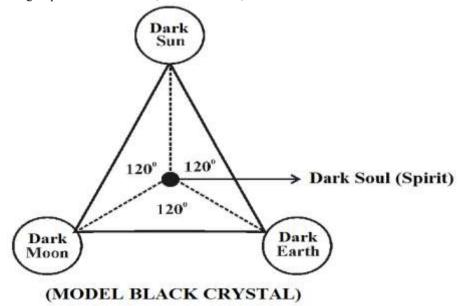

#### b) Philosophy of structure of "Black crystal"?...

The black crystal must have definite structure?... If so what is the structure?

It is hypothesized that the Black crystal shall be considered like a closed "TRIPOD" like structure concentrically connected to a 'knot' called "Dark soul" (or) "Spirit". The "Plane" of black crystal shall be considered as integral part of "Dark Sun", "Dark Earth", "Dark Moon" as described below:

#### c) Philosophy of "Dark cell"?...

It is hypothesized that during the course of "cell growth" billions of dark cell particulars shall be considered formed in different layers with defined "crystalline structure". In proto Indo Europe language the dark particulars shall be called as "KARI THIRI". Kari thiri (Akkie) shall mean Dark Radiation. The "Akkie particles" shall be understood in modern Astrophysics as "Anti-neutrinos", "Neutrinos".

The philosophy of "Kari thiri" composed of billions of sub particles under "three domain" shall be called as "Dark cell".

The philosophy of Dark cell shall be called modern scientific term as "SUPERNATURE" and the source of Energy for formation of "molecular star dust" cloud described n "Big Bang Model theory". Further the entire Dark cells shall be considered as under the strong "Gravitational Force" of "Dark soul". It is further focused that the "Dark cell" shall be considered as exist under "Strong Endo thermic" environment and absolutely free from "Hydrogen", Carbon" "Nitrogen", "Ozone" which shall be considered as "1<sup>st</sup> generation" "natural atoms".