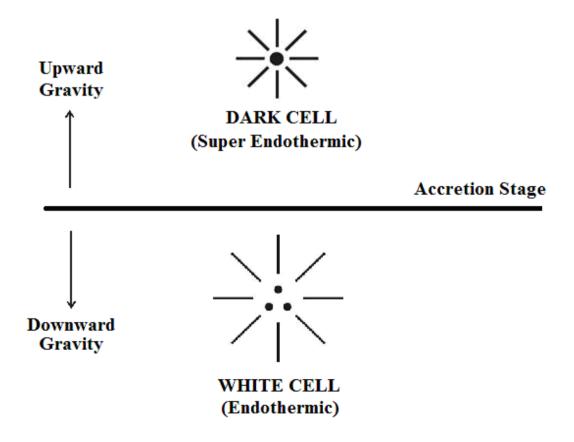

#### d) Philosophy of "Accretion"?...

Case study shows that the philosophy of word Accretion has wider meaning in Biology, Astronomy and Finance Management. In general Accretion refers to the growth or increase by gradual accumulation of additional layers or matters. In biological term accretion refers to "**Biological Fission**" that the coming together and cohesion of matters under in fluency of "**gravitation**" to form larger bodies. The Accretion increased the "**Mass**" of the matter under influence of "**gravity**". In Astronomy Accretion refers to an increase in the mass of celestial object by the collection of interstellar gases and objects by gratify.

It is hypothesized that the "Accretion" shall be considered as just like "ignition" which begins "Chain reaction" of Dark cell of "Black Crystal" to become "White cells" consists of Higher mass of "White cells". In other words Accretion shall be considered as the stage of "Super nature Fission" to become the stage of White Crystal under "Downward gravity" which exists under lower level of Endothermic environment compared to Dark cells (Akkie particles) exist under still higher endothermic environment.