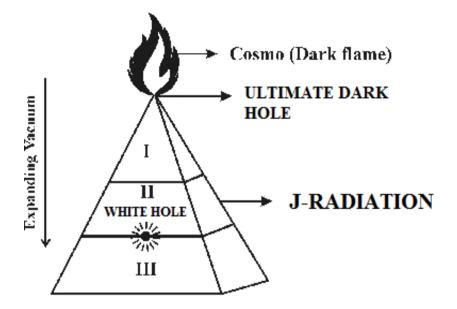

## Transformation & Plasma barrier

It is focused that various comets, asteroids, meteorites shall be considered as species of three generation plasma crystals and various planets, matters shall be considered as the species of three generations Blue, Green, Red crystals. The three crystal universe shall also be considered as "three galaxies" classified under three families of  $\gamma$ ,  $\beta$ ,  $\alpha$  emitting UV RF, IR radiations in the respective regions of "Crystal Universe". It is focused that UV, RF, IR regions shall be considered existing in different "EXOTHERMIC REACTION" environment i.e. UV is at lower exothermic, RF at moderate exothermic, IR at higher exothermic.

(i)

## (MODEL COSMO UNIVERSE)

"The 'ATOM' shall be considered as exist under Exothermic reaction environment with higher level entropy compared to "ELEMENT" (white crystal) exist under Endo thermic reaction with Zero level Entropy"