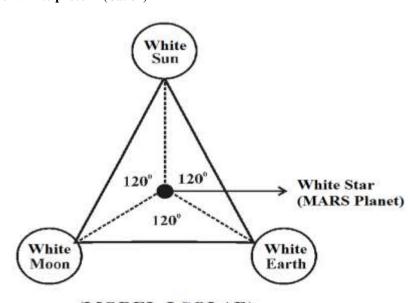

#### f) Philosophy of white star?...

It is hypothesized that the source of "**Light**" shall be considered as "**White star**". In astronomical term the white star shall be considered as "**MARS PLANET**" (White hole region). The Sun, Earth, Moon shall be considered as three domain of "**White ions**" (crystal ions) as described below:

- i) "Mars" is white star (white element)
- ii) "Sun" is "White photon" (Neutral ion)
- iii) "Earth" is like "White Electron" (Anion)
- iv) "Moon" is like "White proton" (Cation)

(MODEL J-SOLAR)

It is hypothesized that MARS planet shall be considered as star rather than planet and shall be called as "**mother of stars**". Further in the expanding Universe different species stars shall be considered evolved which led to three fundamental galaxies as described below:

"The "White star" shall also be called as mega star of "Milky Universe" contain 'infinity level" of "white energy". The mega star shall also be called as "J-SOLAR" surrounded by SUN, EARTH, MOON"

... Author