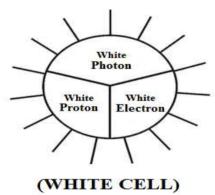

"The "J-Radiation" shall be considered like "Dawn of morning Light" from "Dark light" (Akkie) comprised of Billions of "Crystalline rays" consists of fundamental particles white photon, white electron, white proton. The J-Radiation shall also be called as "White spectrum" (called in Proto Indo Europe language Mukil).

#### e) Philosophy of White cell?...

It is hypothesized that the smallest unit of crystalline ray shall be called as "White cell" (zero mass). the white crystal comprise of billions of white rays under three fundamental domain shall also be called as white matter.