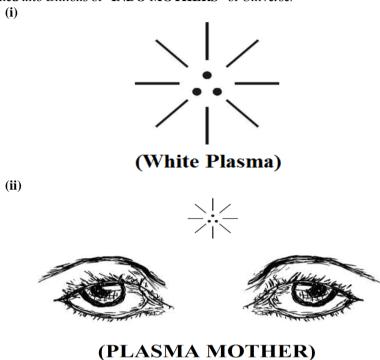

### j) Philosophy of "PLASMA MOTHER"?...

In cosmological language the philosophy of "Virgin Mother" shall be considered as the stare of "White Plasma cloud" and Centromere of material Universe shall be "PLASMA MOTHER".

The white plasma cloud consider composed of fundamental ionized particles Photon, electron, Proton and become transformed into Billions of "INDO MOTHERS" of Universe.

Further in human Parameters the state of white Plasma cloud shall be considered as "ENRICHED COMMON SENSE" rather than "INTELLIGENCE" and the common sense consider exist in three-in-one fundamental form.