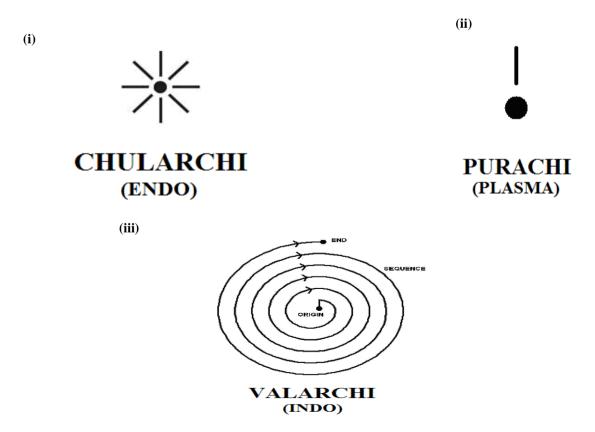

i) J-Radiation Origin

iv) γ - matter zone

ii) Endo matters zone

 $v) \beta$  - matter zone

iii) Plasma matter zone

vi) α - matter zone

This research further focus that in the 'early universe" there was no existence of  $\gamma$ ,  $\beta$ ,  $\alpha$  matters and contains only "ENDO MATTERS" and "PLASMA MATTERS". The plasma matters shall be considered as "IMMUNE ZONE" (Sterile Barrier) exists between ENDO MATTERS and the base of cosmo universe. During the course of "Expanding Universe" the "endo matters" shall be considered as descended to "EARTH PLANET" transformed through PLASMA ZONE. The existence of "EARTH MATTERS" shall also be called as "INDO MATTERS". Indo matters shall mean genetically opposite in structural, functional characteristics to ENDO matters. In brief ENDO shall mean "REAL", INDO shall mean "IMAGE" ENDO shall means LOGIC, INDO shall mean "LANGUAGE".

Further it is focused that during the course of expanding universe the "PLASMA ZONE LEVEL" of earlier universe shall be considered consistently reduced which result in formation of 'Plasma matter' and three families of 'species matter'.

- i) y - family matters
- ii) B - family matters - family matters iii) a

## (Model Plasma Level Variation)

It is focused that  $\gamma$ ,  $\beta$ ,  $\alpha$  shall be considered as the three distinguished families of "INDO Matters". In other words  $\gamma$ ,  $\beta$ ,  $\alpha$  matters shall be considered as "three species matters" to ENDO matters belong to "J-FAMILY" having distinguished "genetic value". The so called "electromagnetic spectrum" (UV, RF, IR) shall be considered as group of "Species radiant matters" belong to three distinguished family evolved from "White plasma Lightning" in three generations