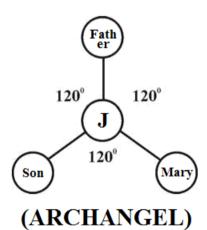

"HOLY ADAM shall be considered as Father of all Angels; "HOLY EVE" shall be considered as mother of all angels. "MICHAEL" shall be considered as one of the Angels of Nephilim race descended to earth planet. The fallen angels on the Earth planet shall be considered belong to Woman Race responsible for Female pregnancy through sexual act subsequently. All angels like Gabriel, Raphael, Metatron, Uriel, Sariel, Raguel, Remiel, Jophiel, Chamuel etc shall be considered as pertain to Nephilim race of white planet."