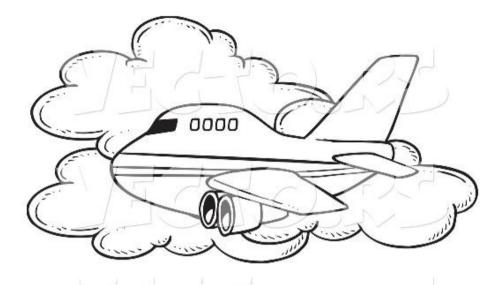

After death of a person the departed soul of every one right from Adam, Eve, Noah, Abraham, Isaac, Jacob, Moses, Daniel etc shall be considered as transformed as **ANGELS** with **material body**. The transformed souls shall be considered as **LIVING ANGELS** exist in upper atmosphere just like viewed sitting inside the

**FLIGHT** called as **ANGEL FLIGHT** till **FINAL JUDGEMENT.** The **demon, evil spirit** shall be considered as temporary impact on fellow human during transformation and ultimately becoming **angel**.

# MODEL ANGEL FLIGHT (Living Angels)

"Soul neither be created nor destroyed but it can be transformed from soul to angel or angel to soul"

...Author

- [1] **JESUS CHRIST** is like **PILOT**
- [2] MOTHER MARY is like AIRHOSTESS
- [3] **HEAVENLY FATHER** is like **BLACK BOX**
- [4] **PETER** is like **COPILOT** (Assisting Jesus Christ)