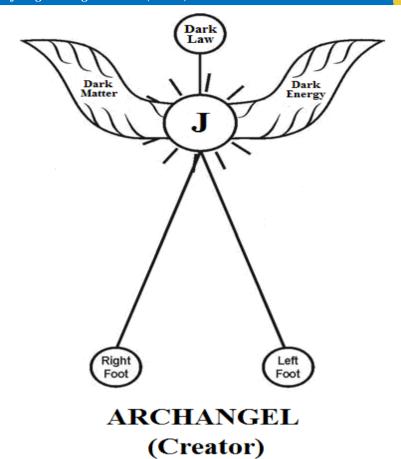

### a) Philosophy of 'Creator"?...

It is hypothesized that the 'supernature' shall be considered as 'creator' also called as 'Archangel'.

### b) Philosophy of Angel of Lord?...

Based on Biblical faith, 'JESUS CHRIST' shall be hypothetically considered as the 'Angel of Lord' or 'Archangel' also called as 'Son of God'. Further it is emphasized that son of God shall be considered as having distinguished meaning from 'Son of man' as described below.