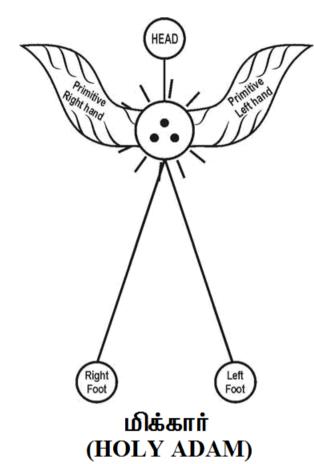

### f) Etymology of word Michael?...

Case study shows that Michael in Hebrew language means WHO IS LIKE GOD?... It is hypothesized that the 'HOLY ADAM" before consuming Forbidden fruit shall be called as HOLY ANGEL who shall be considered as the Chief of all Angels. The etymology of word Michael, Mega might be derived from philosophy of proto Indo Europe root word 'MIKAI', 'MIKKAR'. Mikkar shall mean "Superior" (Giant). Michael shall be considered as the FALLEN ANGEL or DARK ADAM.