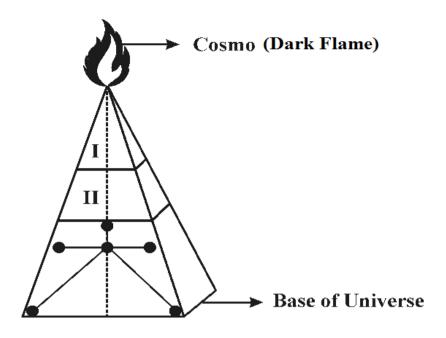

#### III. HYPOTHESIS

1) The "God" shall be considered as **closed container** appears to be "TRIPOD" like structure emanating Dark radiation particles from "DARK FLAME". The Dark flame shall be considered as under "Highly freezed state" having thermodynamic property and infinity value of Entropy, and the Enthalpy value is considered always constant during "expanding universe". The GOD shall also be considered having defined structure and also called as "TRIPOD UNIVERSE" having resting on three-in-one base SUN, EARTH, MOON which supports the entire universe.

(GOD like TRIPOD UNIVERSE)

Region I – Perfect vacuum region (Anti-Neutrinos radiation)

Region II – Partial vacuum region (Neutrinos radiation)

Region III – Observable Vacuum region (EMR radiation)

"The Dark Flame shall be considered as the source of infinite level of internal energy of God having constant thermo dynamic property and strong upward Gravitational force"-Author