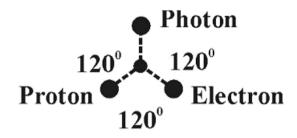

#### VI. GOD HAS GENDER IDENTITY?...

It is speculated that GOD shall be considered as "Superhuman" having only three chromosome derived from inbuilt 3G TABLET. The three chromosome shall also be called as "J-Chromosome". J Chromosome shall mean composed of three fundamental neutrinos of universe Photon, Electron, Proton having genetic value and creation effect of matters.

a) Right dot (Proton) - Male gender
b) Left dot (Electron) - Female gender
c) Centre dot (Photon) - Dual gender

It is focused that the philosophy of "TRISOMY SYNDROME" occurrence in Medical science might be due to impact of "genetic reflection" of J chromosome of GOD, the creator.