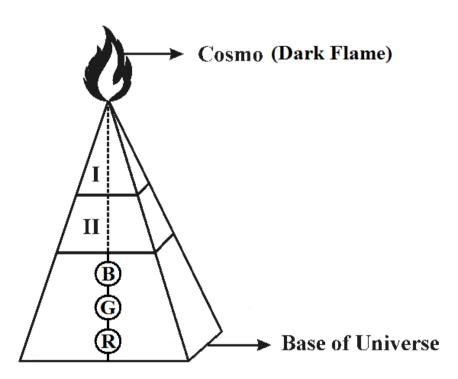

- 3) Human ancestor and other matters, shall be considered as created initially by GOD within predefined period through white radiation within defined period. The philosophy of creation of all matters including human shall be defined within the following scope.
- a) Every matter created has its own **definite Identity** defined by "each ray" emanated from white radiation.
- b) Every initially created matter shall be considered having undergoing major three genetic variation in three geological period. The three genetically varied matter shall also be called as "3 Generation species matters" having acquired distinguished three fundamental colours DARK BLUE, DARK GREE, DARK RED in three generations.
- c) Human ancestor shall also be considered as created matter through one among billions of rays emanated from White radiation and undergoing three major genetic variation in three geological period.
- d) The three genetically varied human populations in three geological periods shall also be considered as three **species** to the originally created human.
- e) The three distinguished "human species" shall be identified through millions colour variation in "Human Eve Iris" under three fundamental colour Iris generated in three geological periods.
  - i) Dark Iris Human creation origin

  - ii) Dark Blue Iris Ist generation species
     iii) Dark Green Iris 2<sup>nd</sup> generation species
  - iv) Dark Red Iris  $-3^{rd}$  generation species
- f) The three major human species shall be considered having distinguished genetic value in skin colour, hair colour, hair structure, nose structure and other physical structure in three generations.
- g) The philosophy of stage at which human ancestor was created and evolution of subsequent three human species shall be narrated as below.